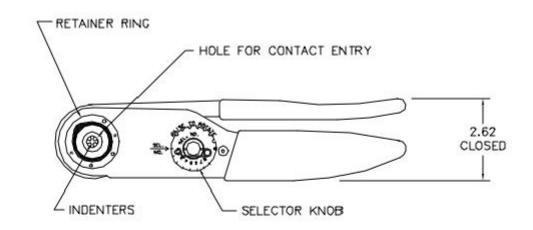

## **NOTES:**

1- ADJUSTABLE HAND CRIMP TOOL, FOR USE WITH CRIMP CONTACTS FP39118 & FP39118-02.

THIRD ANGLE TITLE PROPRIETARY AND CONFIDENTIAL **PROJECTION** SOLID SEALING THE INFORMATION CONTAINED IN THIS DRAWING IS THE **CRIMP TOOL** SOLE PROPERTY OF SOLID SEALING TECHNOLOGY. ANY TECHNOLOGY REPRODUCTION IN PART OR AS A WHOLE WITHOUT THE WRITTEN PERMISSION OF SOLID SEALING TECHNOLOGY IS PROHIBITED. WWW.SOLIDSEALING.COM 11/25/2019 REV. APP'D DATE DRAWN SCALE 2:1 DIMENSIONS IN PART NO. FP39756 REV. A INCHES [mm] FP13347-14 ENG APPR. JF 11/26/2019 11/26/2019