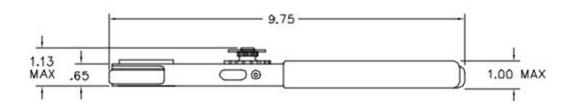

## **NOTES:**

1- ADJUSTABLE HAND CRIMP TOOL, FOR USE WITH CRIMP CONTACTS FP39118 & FP39118-02.

THIRD ANGLE TITLE PROPRIETARY AND CONFIDENTIAL **PROJECTION** SOLID SEALING THE INFORMATION CONTAINED IN THIS DRAWING IS THE **CRIMP TOOL** SOLE PROPERTY OF SOLID SEALING TECHNOLOGY. ANY TECHNOLOGY REPRODUCTION IN PART OR AS A WHOLE WITHOUT THE WRITTEN PERMISSION OF SOLID SEALING TECHNOLOGY IS PROHIBITED. WWW.SOLIDSEALING.COM 11/25/2019 REV. APP'D DATE DRAWN SCALE 2:1 DIMENSIONS IN PART NO. FP39756 REV. A INCHES [mm] FP13347-14 ENG APPR. JF 11/26/2019 11/26/2019