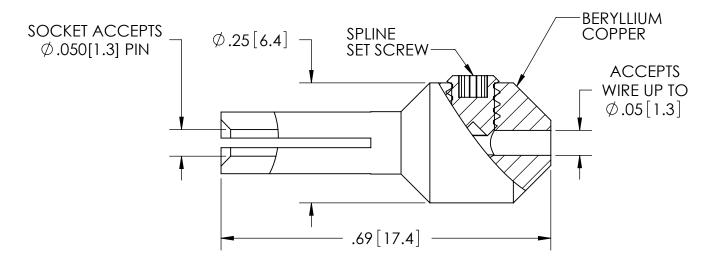

| PERFORMANCE SPECIFICATIONS |                 |
|----------------------------|-----------------|
| CURRENT:                   | 25 AMPS         |
| TEMPERATURE:               | -200°C TO 200°C |

NOTE: PACKAGE OF 10 CONTACTS, 11 SET SCREWS (CONTACTS AND SET SCREWS NOT ASSEMBLED)
-INCLUDES AN L-KEY, STANDARD TIP, 6 FLUTE SPLINE WRENCH
0.060" DRIVE SIZE, 1-3/4" OVERALL LENGTH