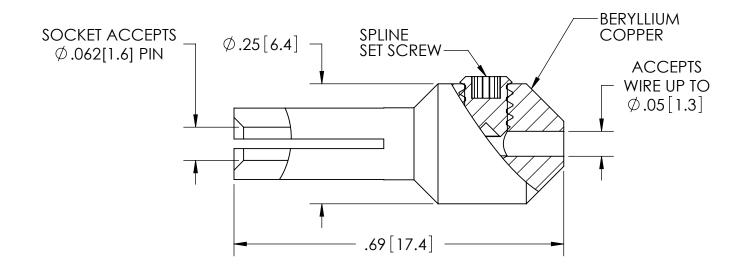

| PERFORMANCE SPECIFICATIONS |                 |
|----------------------------|-----------------|
| CURRENT:                   | 25 AMPS         |
| TEMPERATURE:               | -200°C TO 200°C |

NOTE: PACKAGE OF 10 CONTACTS, 11 SET SCREWS (CONTACTS AND SET SCREWS NOT ASSEMBLED)
-INCLUDES AN L-KEY, STANDARD TIP, 6 FLUTE SPLINE WRENCH 0.060" DRIVE SIZE, 1-3/4" OVERALL LENGTH

THIRD ANGLE PROJECTION

TITLE

**PUSH ON CONTACT** 