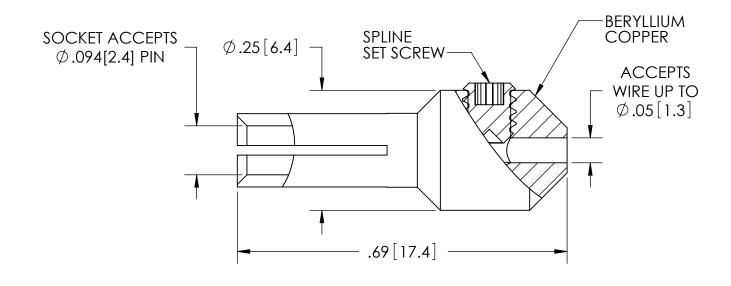

| PERFORMANCE SPECIFICATIONS |                 |
|----------------------------|-----------------|
| CURRENT:                   | 25 AMPS         |
| TEMPERATURE:               | -200°C TO 200°C |

NOTE: PACKAGE OF 10 CONTACTS, 11 SET SCREWS (CONTACTS AND SET SCREWS NOT ASSEMBLED)
-INCLUDES AN L-KEY, STANDARD TIP, 6 FLUTE SPLINE WRENCH 0.060" DRIVE SIZE, 1-3/4" OVERALL LENGTH