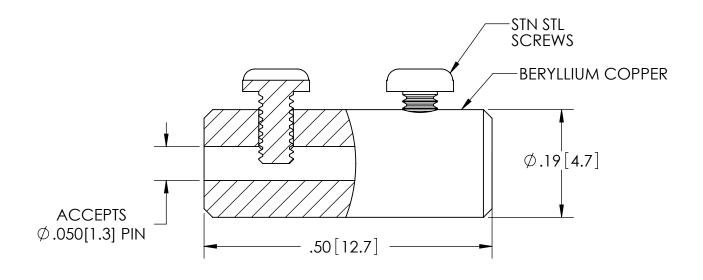

| RATINGS      |                 |
|--------------|-----------------|
| CURRENT:     | 20 AMPS         |
| TEMPERATURE: | -200°C TO 400°C |

NOTE: PACKAGE OF 10 CONTACTS

**BARREL CONTACT** 

PART NO. KT11565 REV. A

SALES DWG NO. KT11565SL REV. A2