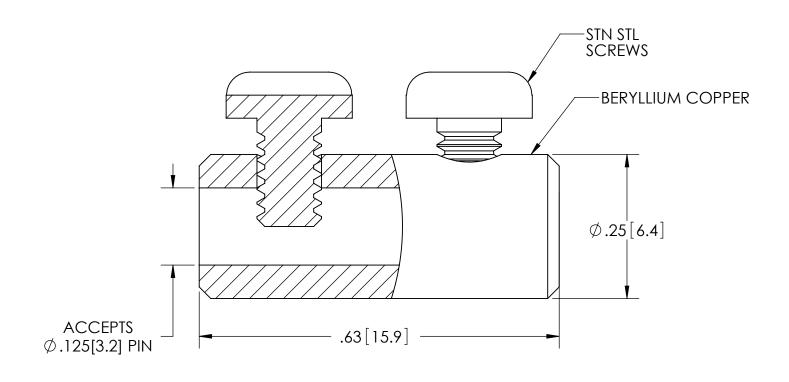

| RATINGS      |                 |
|--------------|-----------------|
| CURRENT:     | 25 AMPS         |
| TEMPERATURE: | -200°C TO 400°C |

NOTE: PACKAGE OF 10 CONTACTS

PROPRIETARY AND CONFIDENTIAL

DATE APP'D SCALE 6:1 DIMENSIONS IN INCHES [mm] 12/07/2016 MSCN0001-05

THIRD ANGLE PROJECTION DRAWN 1/13/2006

MH

03/21/2006

ENG APPR.

TITLE: **BARREL CONTACT** 

PART NO. KT11568 REV. A