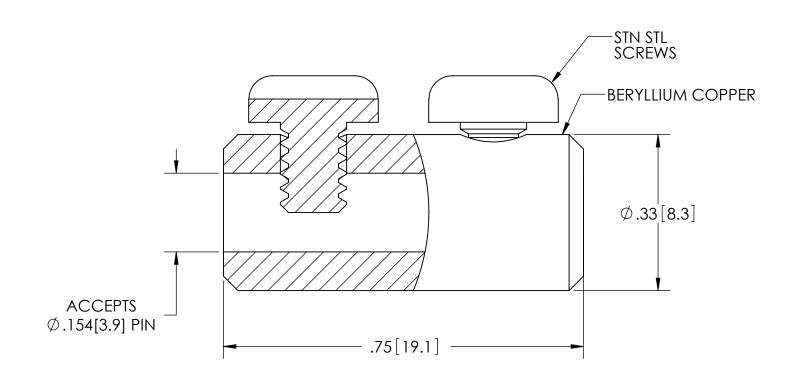

| RATINGS      |                 |
|--------------|-----------------|
| CURRENT:     | 30 AMPS         |
| TEMPERATURE: | -200°C TO 400°C |

NOTE: PACKAGE OF 10 CONTACTS