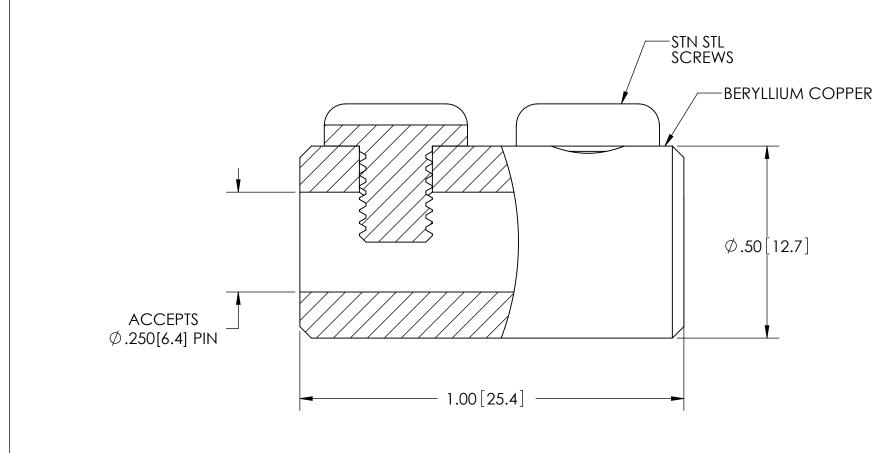

| RATINGS      |                 |
|--------------|-----------------|
| CURRENT:     | 35 AMPS         |
| TEMPERATURE: | -200°C TO 400°C |

NOTE: PACKAGE OF 10 CONTACTS

12/07/2016

THIRD ANGLE PROJECTION

MH

1/13/2006

03/21/2006

DRAWN

ENG APPR.

TITLE: **BARREL CONTACT** 

PART NO. KT11570 REV. A

DIMENSIONS ARE FOR REFERENCE ONLY. UNLESS NOTED, NO TOLERANCES ARE IMPLIED. CONSULT SST TO DISCUSS YOUR SPECIFIC REQUIREMENTS.