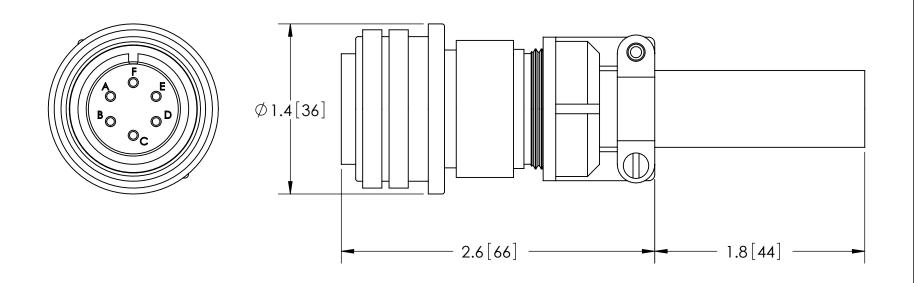

| CONTACT MATERIAL: | LOCATIONS: |
|-------------------|------------|
| CHROMEL (+)       | A,C,E      |
| ALUMEL (-)        | B,D,F      |

| PERFORMANCE SPECIFICATIONS |                |
|----------------------------|----------------|
| THERMOCOUPLE               | TYPE K         |
| TEMPERATURE:               | -55°C TO 125°C |

REFER TO INSTRUCTION SHEET "NS19712" FOR PLUG ASSEMBLY INSTRUCTIONS.

TITLE

PROPRIETARY AND CONFIDENTIAL

THE INFORMATION CONTAINED IN THIS DRAWING IS THE
SOLE PROPERTY OF SOLID SEALING TECHNOLOGY. ANY
REPRODUCTION IN PART OR AS A WHOLE WITHOUT THE WRITTEN
PERMISSION OF SOLID SEALING TECHNOLOGY IS PROHIBITED.

THIRD ANGLE PROJECTION

TYPE K 3 PAIR AIRSIDE PLUG

557

SOLID SEALING TECHNOLOGY

 REV.
 APP'D
 DATE
 SCALE 5:4
 DIMENSIONS IN INCHES [mm]

 A3
 JF
 06/30/2021
 MSME0023-03
 INCHES [mm]

IN DRAWN JS 3/21/2008
PI ENG APPR. MH 07/08/2008

PART NO. KT14134 REV. A

WWW.SOLIDSEALING.COM
SALES DWG NO. KT14134SL REV. A3