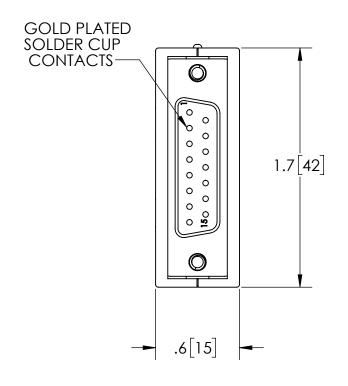

SPECIFICATIONS
STEEL SHELL W/ TIN PLATING
GLASS FILLED THERMOPLASTIC INSULATOR, RATED UL94V-0
BLACK PLASTIC HOOD - RATED UL94HB,
HINGED W 4-40 THREADED THUMBSCREWS

| PERFORMANCE SPECIFICATIONS |                |
|----------------------------|----------------|
| VOLTAGE:                   | 500 V DC       |
| CURRENTI:                  | 5 AMPS         |
| TEMPERATURE:               | -50°C TO 105°C |

THIRD ANGLE PROJECTION

TITLE

15 PIN SUB D AIR SIDE PLUG

REV. APP'D DATE SCALE 1.5:1 DIMENSIONS IN INCHES [mm] DRAWN JS 8/7/2007

A2 JF 07/29/2021 KT14877-11 DIMENSIONS IN INCHES [mm] ENG APPR. MH 05/23/2008

PART NO. KT14877 REV. A

WWW.SOLIDSEALING.COM
SALES DWG NO. KT14877SL REV. A2