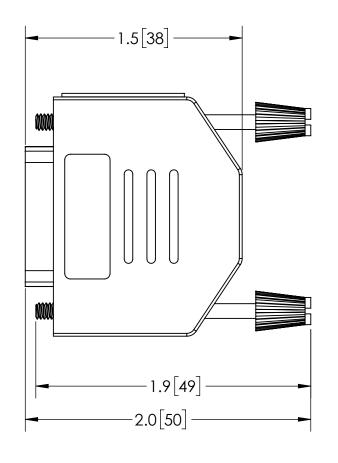

SPECIFICATIONS
STEEL SHELL W/ TIN PLATING
GLASS FILLED THERMOPLASTIC INSULATOR, RATED UL94V-0
BLACK PLASTIC HOOD - RATED UL94HB,
HINGED W 4-40 THREADED THUMBSCREWS

| PERFORMANCE SPECIFICATIONS |                |
|----------------------------|----------------|
| VOLTAGE:                   | 500 V DC       |
| CURRENTI:                  | 5 AMPS         |
| TEMPERATURE:               | -50°C TO 105°C |

THIRD ANGLE PROJECTION

TITLE

15 PIN SUB D AIR SIDE PLUG

REV. APP'D DATE SCALE 1.5:1 DIMENSIONS IN INCHES [mm] DRAWN JS 8/7/2007

A2 JF 07/29/2021 KT14877-11 DIMENSIONS IN INCHES [mm] ENG APPR. MH 05/23/2008

PART NO. KT14877 REV. A

WWW.SOLIDSEALING.COM
SALES DWG NO. KT14877SL REV. A2