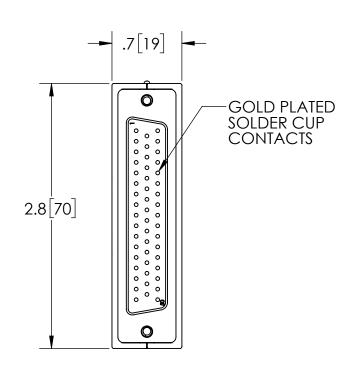

SPECIFICATIONS
RATED UL94V-0
STEEL SHELL W/ TIN PLATING
GLASS FILLED THERMOPLASTIC INSULATOR
BLACK PLASTIC HOOD - HINGED W 4-40 THREADED THUMBSCREWS

| PERFORMANCE SPECIFICATIONS |                |
|----------------------------|----------------|
| VOLTAGE                    | 500 V DC       |
| CURRENT                    | 5 AMPS         |
| TEMPERATURE                | -50°C TO 105°C |

THIRD ANGLE PROJECTION

TITLE

50 PIN SUB D AIR SIDE PLUG

 REV.
 APP'D
 DATE
 SCALE 1:1
 DIMENSIONS IN INCHES [mm]

 C2
 JF
 07/29/2021
 KTI 4879-11
 INCHES [mm]

DRAWN MH 05/23/2008
m] ENG APPR. MH 05/23/2008

PART NO. KT14879 REV. C

WWW.SOLIDSEALING.COM
SALES DWG NO. KT14879SL REV. C2

DIMENSIONS ARE FOR REFERENCE ONLY. UNLESS NOTED, NO TOLERANCES ARE IMPLIED. CONSULT SST TO DISCUSS YOUR SPECIFIC REQUIREMENTS.