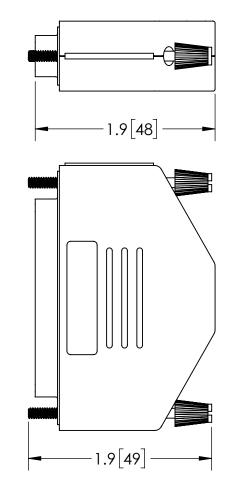

SPECIFICATIONS
RATED UL94V-0
STEEL SHELL W/ TIN PLATING
GLASS FILLED THERMOPLASTIC INSULATOR
BLACK PLASTIC HOOD - HINGED W 4-40 THREADED THUMBSCREWS

| PERFORMANCE SPECIFICATIONS |                |
|----------------------------|----------------|
| VOLTAGE                    | 500 V DC       |
| CURRENT                    | 5 AMPS         |
| TEMPERATURE                | -50°C TO 105°C |

THIRD ANGLE PROJECTION

TITLE

50 PIN SUB D AIR SIDE PLUG

 REV.
 APP'D
 DATE
 SCALE 1:1
 DIMENSIONS IN INCHES [mm]

 C2
 JF
 07/29/2021
 KTI 4879-11
 INCHES [mm]

DRAWN MH 05/23/2008
m] ENG APPR. MH 05/23/2008

PART NO. KT14879 REV. C

WWW.SOLIDSEALING.COM
SALES DWG NO. KT14879SL REV. C2

DIMENSIONS ARE FOR REFERENCE ONLY. UNLESS NOTED, NO TOLERANCES ARE IMPLIED. CONSULT SST TO DISCUSS YOUR SPECIFIC REQUIREMENTS.