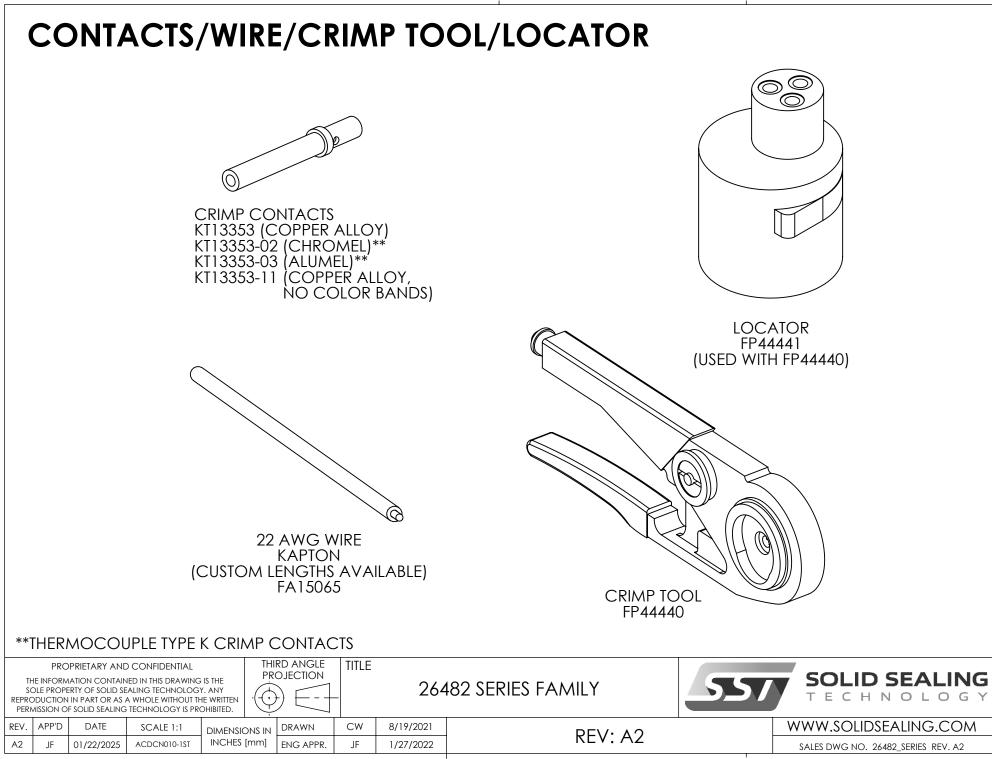

REFER TO INSTRUCTION SHEET "NS18065" FOR PLUG ASSEMBLY INSTRUCTIONS.

| PROPRIETARY AND CONFIDENTIAL<br>THE INFORMATION CONTAINED IN THIS DRAWING IS THE<br>SOLE PROPERTY OF SOLID SEALING TECHNOLOGY. ANY<br>REPRODUCTION IN PART OR AS A WHOLE WITHOUT THE WRITTEN<br>PERMISSION OF SOLID SEALING TECHNOLOGY IS PROHIBITED. |       |            |             |               | RD ANGLE<br>OJECTION | TITLE | 3 F        | 'IN AIR SIDE PLUG  | 557   | SOLID SEALING<br>TECHNOLOGY     |
|-------------------------------------------------------------------------------------------------------------------------------------------------------------------------------------------------------------------------------------------------------|-------|------------|-------------|---------------|----------------------|-------|------------|--------------------|-------|---------------------------------|
| REV.                                                                                                                                                                                                                                                  | APP'D | DATE       | SCALE 2:1   | DIMENSIONS IN | DRAWN                | JS    | 5/14/2008  |                    | PEV A | www.solidsealing.com            |
| A3                                                                                                                                                                                                                                                    | JF    | 07/06/2021 | MSMM0025-11 | INCHES [mm]   | ENG APPR.            | JS    | 06/04/2010 | Part no. Kt18063 r | EV.A  | SALES DWG NO. KT18063SL REV. A3 |