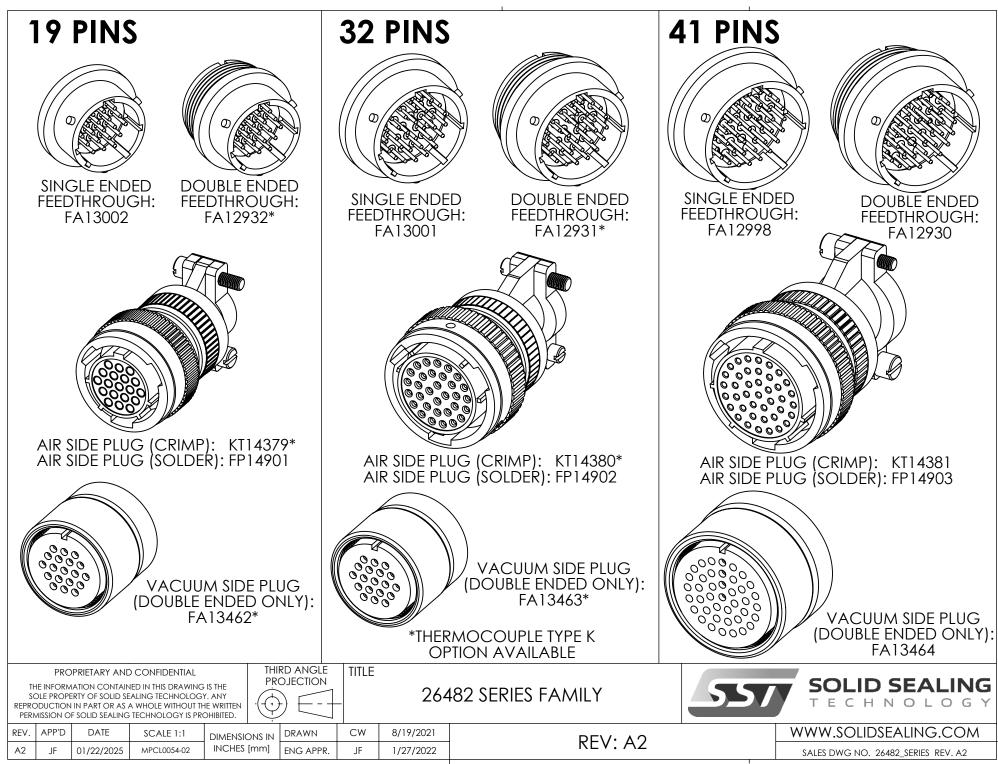

REFER TO INSTRUCTION SHEET "NS18065" FOR PLUG ASSEMBLY INSTRUCTIONS.

| PROPRIETARY AND CONFIDENTIAL<br>THE INFORMATION CONTAINED IN THIS DRAWING IS THE<br>SOLE PROPERTY OF SOLID SEALING TECHNOLOGY. ANY<br>REPRODUCTION IN PART OR AS A WHOLE WITHOUT THE WRITTEN<br>PERMISSION OF SOLID SEALING TECHNOLOGY IS PROHIBITED. |       |            |             |               | RD ANGLE<br>OJECTION | TITLE | 3 F        | 'IN AIR SIDE PLUG  | 557   | SOLID SEALING<br>TECHNOLOGY     |
|-------------------------------------------------------------------------------------------------------------------------------------------------------------------------------------------------------------------------------------------------------|-------|------------|-------------|---------------|----------------------|-------|------------|--------------------|-------|---------------------------------|
| REV.                                                                                                                                                                                                                                                  | APP'D | DATE       | SCALE 2:1   | DIMENSIONS IN | DRAWN                | JS    | 5/14/2008  |                    | PEV A | www.solidsealing.com            |
| A3                                                                                                                                                                                                                                                    | JF    | 07/06/2021 | MSMM0025-11 | INCHES [mm]   | ENG APPR.            | JS    | 06/04/2010 | Part no. Kt18063 r | EV.A  | SALES DWG NO. KT18063SL REV. A3 |