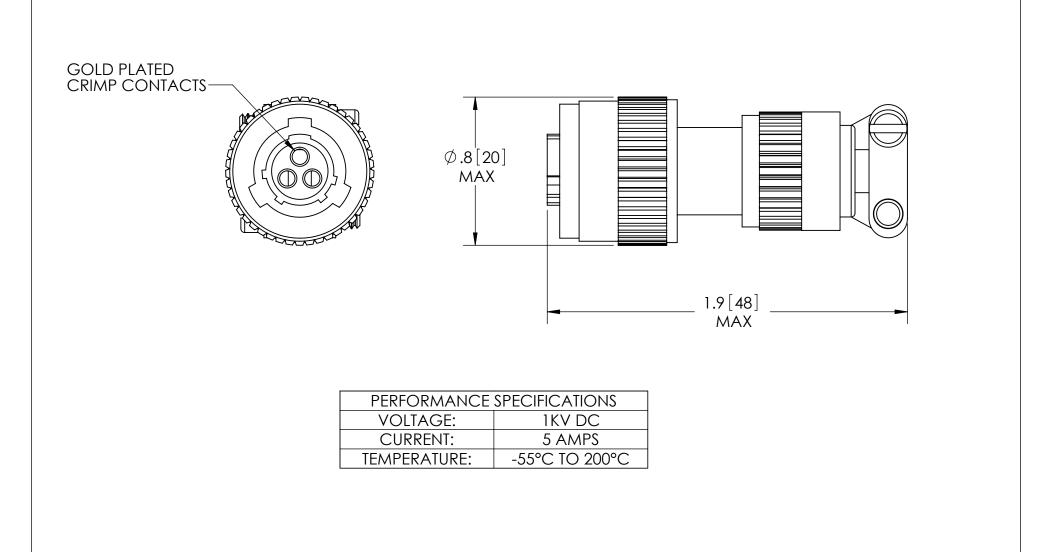

REFER TO INSTRUCTION SHEET "NS18065" FOR PLUG ASSEMBLY INSTRUCTIONS.

| PROPRIETARY AND CONFIDENTIAL<br>THE INFORMATION CONTAINED IN THIS DRAWING IS THE<br>SOLE PROPERTY OF SOLID SEALING TECHNOLOGY. ANY<br>REPRODUCTION IN PART OR AS A WHOLE WITHOUT THE WRITTEN<br>PERMISSION OF SOLID SEALING TECHNOLOGY IS PROHIBITED. |       |            |             |               | RD ANGLE<br>OJECTION | TITLE | 3 F        | 'IN AIR SIDE PLUG  | 557   | SOLID SEALING<br>TECHNOLOGY     |
|-------------------------------------------------------------------------------------------------------------------------------------------------------------------------------------------------------------------------------------------------------|-------|------------|-------------|---------------|----------------------|-------|------------|--------------------|-------|---------------------------------|
| REV.                                                                                                                                                                                                                                                  | APP'D | DATE       | SCALE 2:1   | DIMENSIONS IN | DRAWN                | JS    | 5/14/2008  |                    | PEV A | www.solidsealing.com            |
| A3                                                                                                                                                                                                                                                    | JF    | 07/06/2021 | MSMM0025-11 | INCHES [mm]   | ENG APPR.            | JS    | 06/04/2010 | Part no. Kt18063 r | EV.A  | SALES DWG NO. KT18063SL REV. A3 |