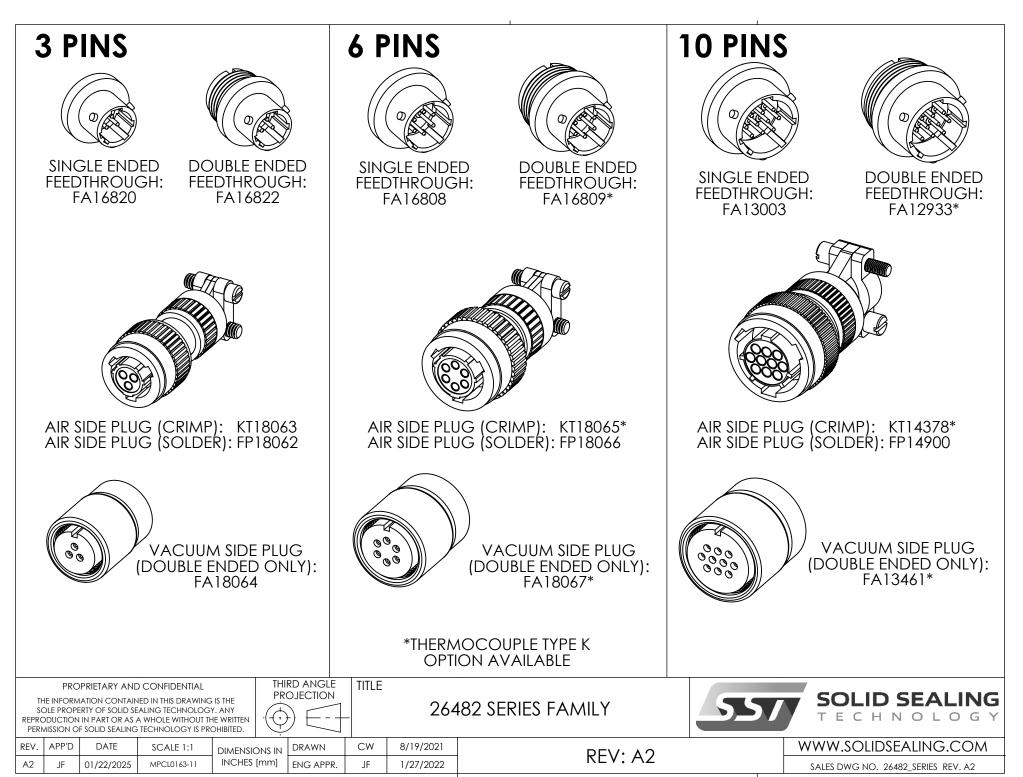

REFER TO INSTRUCTION SHEET "NS18065" FOR PLUG ASSEMBLY INSTRUCTIONS.

| PROPRIETARY AND CONFIDENTIAL<br>THE INFORMATION CONTAINED IN THIS DRAWING IS THE<br>SOLE PROPERTY OF SOLID SEALING TECHNOLOGY. ANY<br>REPRODUCTION IN PART OR AS A WHOLE WITHOUT THE WRITTEN<br>PERMISSION OF SOLID SEALING TECHNOLOGY IS PROHIBITED. |       |            |             |               | RD ANGLE<br>OJECTION | TITLE | 3 F        | 'IN AIR SIDE PLUG  | 557   | SOLID SEALING<br>TECHNOLOGY     |
|-------------------------------------------------------------------------------------------------------------------------------------------------------------------------------------------------------------------------------------------------------|-------|------------|-------------|---------------|----------------------|-------|------------|--------------------|-------|---------------------------------|
| REV.                                                                                                                                                                                                                                                  | APP'D | DATE       | SCALE 2:1   | DIMENSIONS IN | DRAWN                | JS    | 5/14/2008  |                    | PEV A | www.solidsealing.com            |
| A3                                                                                                                                                                                                                                                    | JF    | 07/06/2021 | MSMM0025-11 | INCHES [mm]   | ENG APPR.            | JS    | 06/04/2010 | Part no. Kt18063 r | EV.A  | SALES DWG NO. KT18063SL REV. A3 |