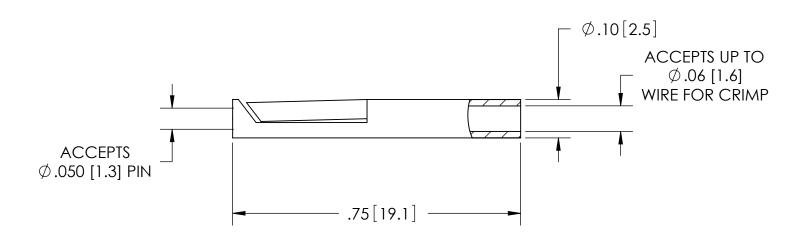

| RATINGS      |                  |
|--------------|------------------|
| MATERIAL:    | BERYLLUIM COPPER |
| CURRENT:     | 20 AMPS          |
| TEMPERATURE: | -200°C TO 200°C  |

NOTE: PACKAGE OF 10 CONTACTS

APP'D DATE SCALE 4:1 DIMENSIONS IN INCHES [mm] 08/15/2013 ACNCT003-02C

## THIRD ANGLE PROJECTION

DRAWN 08/15/2013 ENG APPR. MH 08/15/2013 TITLE:

PUSH ON / CRIMP CONTACT

PART NO. KT18690 REV. A

SALES DWG NO. KT18690SL REV. A1