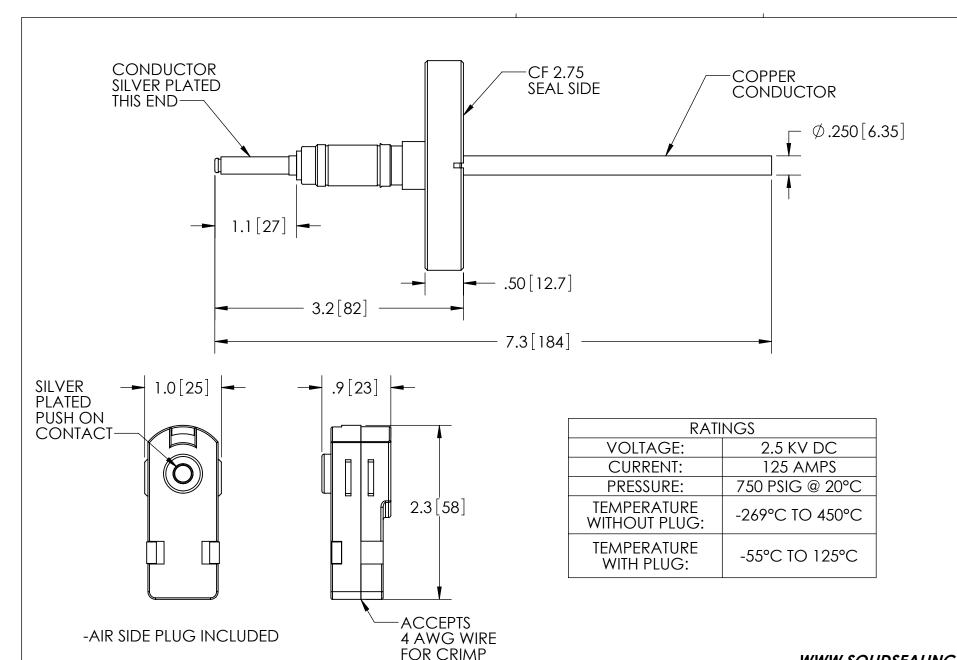

## TITLE:

ONE PIN CONNECTOR

PART NO. KT20688 REV. A

SALES DWG NO. KT20688SL REV. A2