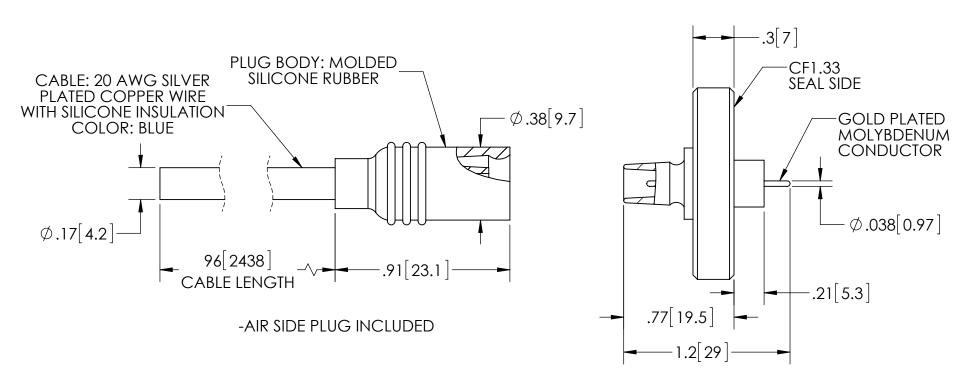

## TITLE:

15KV CONNECTOR

PART NO. KT21809 REV. A

DIMENSIONS ARE FOR REFERENCE ONLY. UNLESS NOTED, NO TOLERANCES ARE IMPLIED. CONSULT SST TO DISCUSS YOUR SPECIFIC REQUIREMENTS.

| RATINGS                   |                  |  |  |
|---------------------------|------------------|--|--|
| VOLTAGE:                  | 15 KV DC         |  |  |
| CURRENT:                  | 7.5 AMPS         |  |  |
| PRESSURE:                 | 1100 PSIG @ 20°C |  |  |
| TEMPERATURE WITHOUT PLUG: | -269°C TO 450°C  |  |  |
| TEMPERATURE<br>WITH PLUG: | -55°C TO 125°C   |  |  |