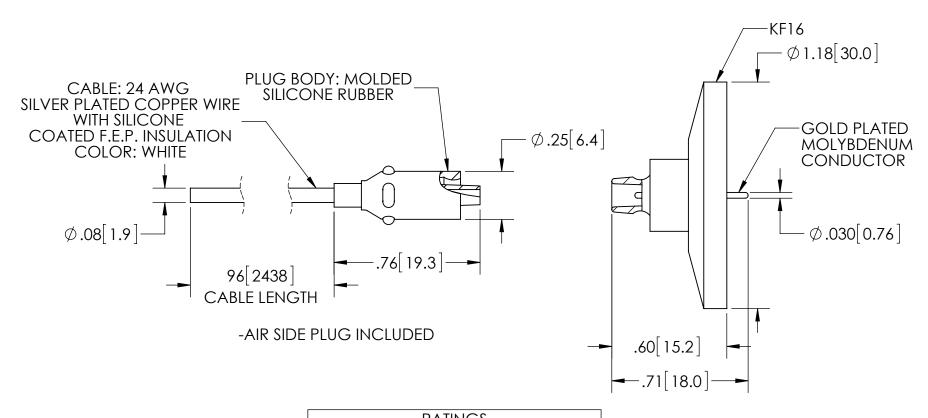

| RATINGS                   |                |
|---------------------------|----------------|
| VOLTAGE:                  | 12 KV DC       |
| CURRENT:                  | 3 AMPS         |
| PRESSURE:                 | 0 PSIG @ 20°C* |
| TEMPERATURE WITHOUT PLUG: | -25°C TO 205°C |
| TEMPERATURE<br>WITH PLUG: | -25°C TO 125°C |

\*FOR AN INTERNAL PRESSURE 5 TO 100 PSIG AN OVERPRESSURE RING IS REQUIRED.

## TITLE:

12KV CONNECTOR

PART NO. KT21821 REV. A