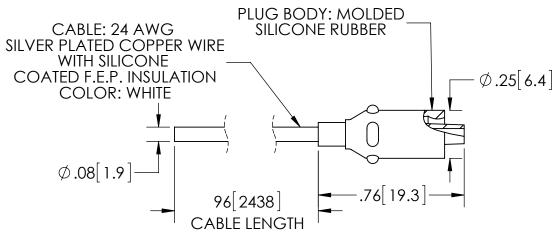

## TITLE:

TWO 12KV CONNECTORS

PART NO. KT21822 REV. A

SOLID SEALING TECHNOLOGY, INC.

SALES DWG NO. KT21822SL REV. A1