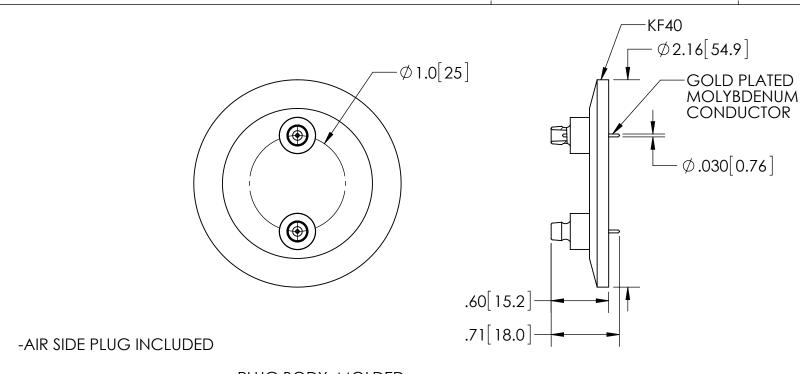

SCALE 2:1

| RATINGS                   |                |
|---------------------------|----------------|
| VOLTAGE:                  | 12 KV DC       |
| CURRENT:                  | 3 AMPS         |
| PRESSURE:                 | 0 PSIG @ 20°C* |
| TEMPERATURE WITHOUT PLUG: | -25°C TO 205°C |
| TEMPERATURE WITH PLUG:    | -25°C TO 125°C |

\*FOR AN INTERNAL PRESSURE 5 TO 100 PSIG AN OVER PRESSURE RING IS REQUIRED.

## TITLE:

TWO 12KV CONNECTORS

PART NO. KT21822 REV. A

SOLID SEALING TECHNOLOGY, INC.

SALES DWG NO. KT21822SL REV. A1