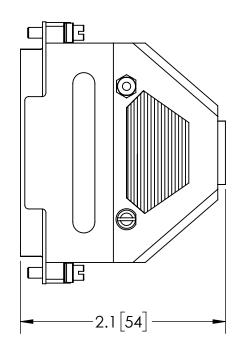

THIRD ANGLE PROJECTION

TITLE

37 PIN SUB D AIR SIDE PLUG

WWW.SOLIDSEALING.COM

 REV.
 APP'D
 DATE
 SCALE 1:1
 DIMENSIONS IN

 A2
 JF
 07/29/2021
 ACNMS034-11
 INCHES [mm]

IN DRAWN CW 7/28/2020

1) ENG APPR. JF 07/29/2020

PART NO. KT23081 REV. A

SALES DWG NO. KT23081SL REV. A2