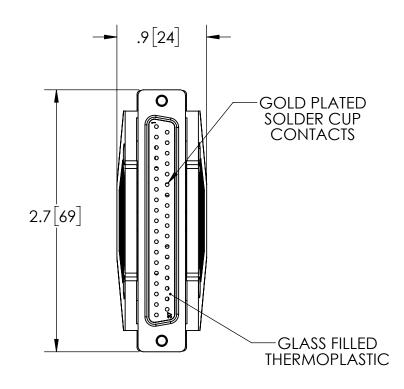

SPECIFICATIONS: RATED UL94V-0 STEEL SHELL W/ TIN PLATING THERMOPLASTIC INSULATOR GRAY PLASTIC HOOD

| PERFORMANCE SPECIFICATIONS |                |
|----------------------------|----------------|
| VOLTAGE                    | 500V DC        |
| CURRENT                    | 3 AMPS         |
| TEMPERATURE                | -50°C TO 105°C |

THIRD ANGLE PROJECTION

TITLE

37 PIN SUB D AIR SIDE PLUG

WWW.SOLIDSEALING.COM

 REV.
 APP'D
 DATE
 SCALE 1:1
 DIMENSIONS IN

 A2
 JF
 07/29/2021
 ACNMS034-11
 INCHES [mm]

IN DRAWN CW 7/28/2020

1) ENG APPR. JF 07/29/2020

PART NO. KT23081 REV. A

SALES DWG NO. KT23081SL REV. A2