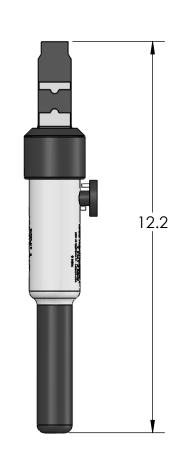

THIRD ANGLE PROJECTION

TITLE

HYDRAULIC PINCH OFF TOOL

REV. APP'D DATE SCALE 1:3

A5 JF 7/26/2024 MSME0079-11 DIMENSIONS IN INCHES [mm] ENG APPR. MH 12/20/2016

PART NO. KT35046 REV. A

WWW.SOLIDSEALING.COM

SALES DWG NO. KT35046SL REV. A5