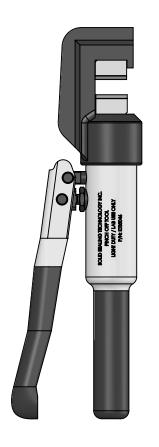

## **NOTES:**

- 1- USED ON  $\frac{1}{16}$  " TO  $\frac{3}{8}$  " OD PINCH TUBE ASSEMBLIES
- 2- RECOMMENDED TO BE USED TO PINCH COPPER (.032" WALL) AND NICKEL (.035" WALL) TUBES. TUBES SHOULD BE ANNEALED.

THIRD ANGLE PROJECTION

TITLE

HYDRAULIC PINCH OFF TOOL

REV. APP'D DATE SCALE 1:3

A5 JF 7/26/2024 MSME0079-11 DIMENSIONS IN INCHES [mm] ENG APPR. MH 12/20/2016

PART NO. KT35046 REV. A

WWW.SOLIDSEALING.COM

SALES DWG NO. KT35046SL REV. A5