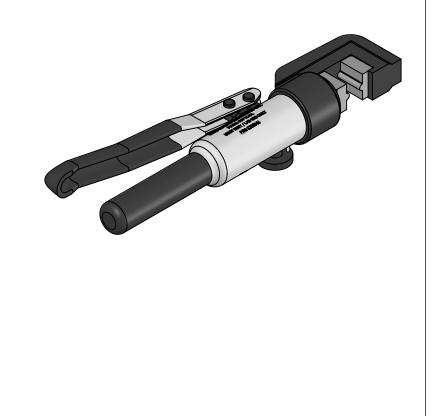

## **NOTES:**

- 1- USED ON  $\frac{1}{16}$  " TO  $\frac{3}{8}$  " OD PINCH TUBE ASSEMBLIES
- 2- RECOMMENDED TO BE USED TO PINCH COPPER (.032" WALL) AND NICKEL (.035" WALL) TUBES. TUBES SHOULD BE ANNEALED.

THIRD ANGLE PROJECTION

TITLE

HYDRAULIC PINCH OFF TOOL

REV. APP'D DATE SCALE 1:3

A5 JF 7/26/2024 MSME0079-11 DIMENSIONS IN INCHES [mm] ENG APPR. MH 12/20/2016

PART NO. KT35046 REV. A

WWW.SOLIDSEALING.COM

SALES DWG NO. KT35046SL REV. A5