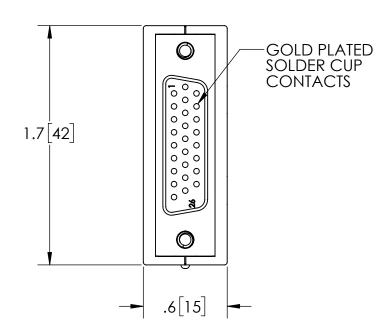

1.5[38]

SPECIFICATIONS: STEEL SHELL W/ NICKEL & TIN PLATING THERMOPLASTIC INSULATOR -RATED UL94V-0 BLACK PLASTIC HOOD- RATED UL94HB, HINGED W 4-40 THREADED THUMBSCREWS

| PERFORMANCE SPECIFICATIONS |                |
|----------------------------|----------------|
| VOLTAGE:                   | 500V DC        |
| CURRENT:                   | 1 AMP          |
| TEMPERATURE:               | -55°C TO 105°C |