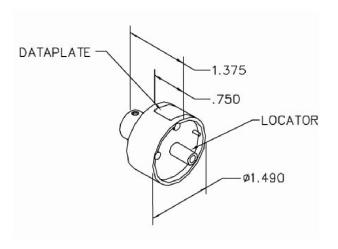

NOTES:

1- TO BE USED WITH CRIMP TOOL P/N FP39756.

## TITLE:

CRIMP TOOL LOCATOR

PART NO. FP39764 REV. A

SALES DWG NO. FP39764SL REV. A1