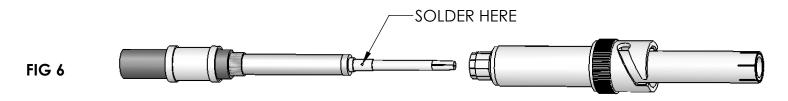

INSTRUCTION SHEET 20KV SHV PLUG ASSEMBLY

| IN | DRAWN     | MH | 10/30/2007 |  |
|----|-----------|----|------------|--|
| ]  | ENG APPR. | MH | 10/31/2007 |  |

NUMBER: NS10549

REV: B

SLIDE CABLE SEAL AND CONTACT OVER CONDUCTOR. PUSH AGAINST CABLE SEAL WHILE SOLDERING CONTACT IN PLACE THROUGH SOLDER HOLE -DO NOT OVERHEAT-