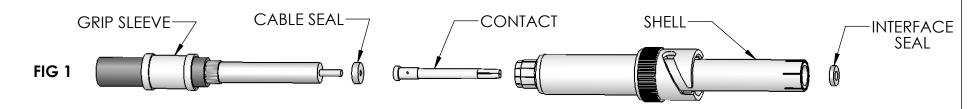

## COAXIAL CABLE: RG213/U

PARTS NOMENCLATURE NOTE DO NOT INTERCHANGE THE CABLE SEAL  $\emptyset$ .09 HOLE BY .10 THICK WITH THE INTERFACE SEAL  $\emptyset$ .13 HOLE BY .06 THICK

REMOVE JACKET TO FIRST CUT FLARE OUT BRAID AND TRIM WITH SCISSORS AT EDGE OF JACKET TRIM INNER DIELECTRIC AS SHOWN
THE INNER CONDUCTOR MUST NOT HAVE ANY
SEVERED STRANDS AND NO MORE THAN TWO
STRANDS NICKED DURING STRIPPING
60-40 TIN LEAD SOLDER THE EXPOSED CONDUCTOR

INSTRUCTION SHEET 20KV SHV PLUG ASSEMBLY

| IN | DRAWN     | MH | 10/30/2007 |  |
|----|-----------|----|------------|--|
| ]  | ENG APPR. | MH | 10/31/2007 |  |

NUMBER: NS10549

REV: B

SLIDE CABLE SEAL AND CONTACT OVER CONDUCTOR. PUSH AGAINST CABLE SEAL WHILE SOLDERING CONTACT IN PLACE THROUGH SOLDER HOLE -DO NOT OVERHEAT-

FLARE OUT BRAID -DO NOT FRAY- SLIDE CABLE ASSEMBLY INTO SHELL, DO NOT PINCH OR OTHERWISE DAMAGE THE CABLE SEAL. GUIDE BRAID OVER SPLINED COLLAR ON SHELL UNTIL CONTACT SHOULDER BUTTS AGAINST SHELL INSULATOR.

SLIDE GRIP SLEEVE INTO POSITION AND CRIMP.
USE THOMAS & BETTS CRIMPING TOOL WT-540 AND DIE NUMBER 5452
OR KINGS CRIMPING TOOL #KTH-1000 AND CRIMP DIE #KTH-1078.
ENSURE THAT BRAID DOES NOT EXTEND BEYOND GRIP SLEEVE.
INSERT INTERFACE SEAL INTO THE SHELL UNTIL IT BOTTOMS
EVENLY AROUND THE CONTACT.