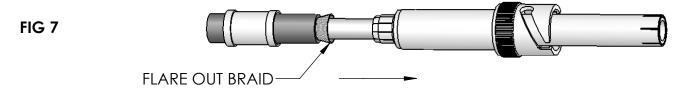

FLARE OUT BRAID -DO NOT FRAY- SLIDE CABLE ASSEMBLY INTO SHELL, DO NOT PINCH OR OTHERWISE DAMAGE THE CABLE SEAL. GUIDE BRAID OVER SPLINED COLLAR ON SHELL UNTIL CONTACT SHOULDER BUTTS AGAINST SHELL INSULATOR.