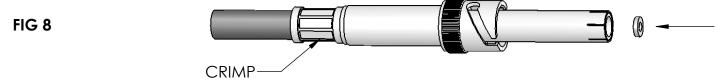

SLIDE GRIP SLEEVE INTO POSITION AND CRIMP.
USE THOMAS & BETTS CRIMPING TOOL WT-540 AND DIE NUMBER 5452
OR KINGS CRIMPING TOOL #KTH-1000 AND CRIMP DIE #KTH-1078.
ENSURE THAT BRAID DOES NOT EXTEND BEYOND GRIP SLEEVE.
INSERT INTERFACE SEAL INTO THE SHELL UNTIL IT BOTTOMS
EVENLY AROUND THE CONTACT.