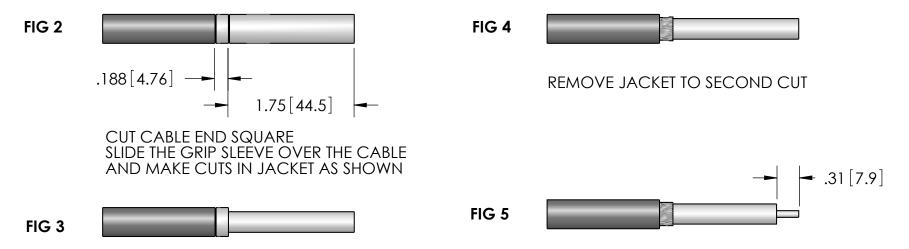

## COAXIAL CABLE: RG213/U

PARTS NOMENCLATURE NOTE DO NOT INTERCHANGE THE CABLE SEAL  $\emptyset$ .09 HOLE BY .10 THICK WITH THE INTERFACE SEAL  $\emptyset$ .13 HOLE BY .06 THICK

REMOVE JACKET TO FIRST CUT FLARE OUT BRAID AND TRIM WITH SCISSORS AT EDGE OF JACKET TRIM INNER DIELECTRIC AS SHOWN
THE INNER CONDUCTOR MUST NOT HAVE ANY
SEVERED STRANDS AND NO MORE THAN TWO
STRANDS NICKED DURING STRIPPING
60-40 TIN LEAD SOLDER THE EXPOSED CONDUCTOR