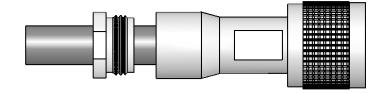

# FIG 6

SLIDE SHELL OVER CABLE ASSEMBLY AND PUSH CABLE ASSEMBLY INTO SHELL AS FAR AS IT WILL GO. MAKE SURE SHARP EDGE OF GLAND SEATS PROPERLY IN GASKET.

## FIG 7

SLIDE NUT INTO SHELL AND TIGHTEN IN PLACE WITH WRENCH UNTIL TIGHT. MAKE SURE TO HOLD CABLE AND SHELL RIGID WHILE ROTATING NUT.