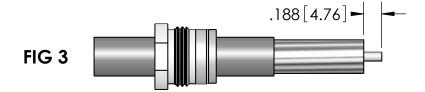

COMB OUT BRAID. CUT BRAID AND DIELECTRIC TO DIMENSION SHOWN. TAPER BRAID TOWARD CONDUCTOR.

SLIDE CONTACT OVER CONDUCTOR AND SOLDER IN PLACE USING 60-40 TIN LEAD SOLDER. REMOVE EXCESS SOLDER FROM OUTSIDE OF CONTACT. -DO NOT OVERHEAT-