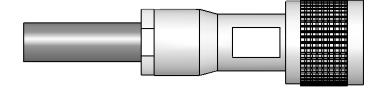

# FIG 6

SLIDE SHELL OVER CABLE ASSEMBLY AND PUSH CABLE ASSEMBLY INTO SHELL AS FAR AS IT WILL GO. MAKE SURE SHARP EDGE OF GLAND SEATS PROPERLY IN GASKET.

## FIG 7

SLIDE NUT INTO SHELL AND TIGHTEN IN PLACE WITH WRENCH UNTIL TIGHT. MAKE SURE TO HOLD CABLE AND SHELL RIGID WHILE ROTATING NUT.