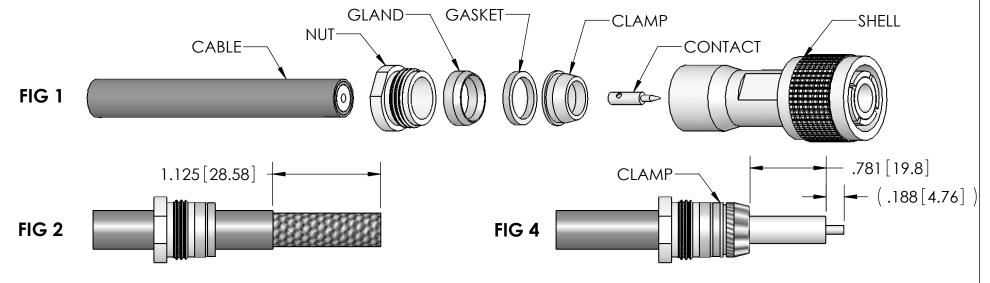

CUT CABLE END SQUARE. SLIDE NUT, GLAND, AND GASKET OVER CABLE. MAKE SURE "V" GROOVE ON GASKET IS TOWARD THE GLAND. CUT JACKET TO DIMENSION SHOWN AND REMOVE. SLIDE CLAMP OVER BRAID WITH THE TAPERED END TOWARDS THE CUT END OF CABLE UNTIL IT BUTTS AGAINST END OF JACKET. FOLD BACK BRAID WIRES OVER CLAMP AS SHOWN. 60-40 TIN LEAD SOLDER THE EXPOSED CONDUCTOR. -DO NOT OVERHEAT-