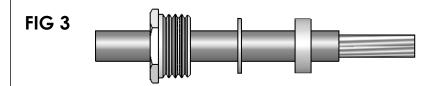

CUT CABLE END SQUARE. SLIDE NUT, WASHER, AND GASKET OVER CABLE. CUT JACKET TO DIMENSION SHOWN AND REMOVE.

SLIDE CLAMP OVER BRAID SO THAT THE SMALLER END OF THE CLAMP FITS AGAINST THE END OF THE JACKET. FOLD BACK BRAID WIRES OVER CLAMP AS SHOWN. CUT BRAID FLUSH WITH THE LARGER END OF CLAMP. CUT DIELECTRIC TO DIMENSION SHOWN AND REMOVE. 60-40 TIN LEAD SOLDER THE EXPOSED CONDUCTOR. -DO NOT OVERHEAT-