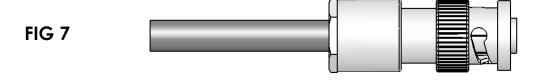

## THIRD ANGLE PROJECTION

DRAWN JS 10/02/2008

INSTRUCTION SHEET MHV PLUG ASSEMBLY

DRAWN JS 10/02/2008 NUMBER: ENG APPR. MH 10/20/2008

NS10550

REV:

SLIDE SHELL OVER CABLE ASSEMBLY AND PUSH CABLE ASSEMBLY INTO SHELL AS FAR AS IT WILL GO.

SLIDE NUT INTO SHELL AND SCREW IN PLACE WITH WRENCH UNTIL TIGHT. MAKE SURE TO HOLD CABLE AND SHELL RIGID WHILE ROTATING NUT.