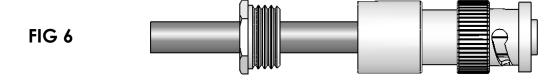

## THIRD ANGLE PROJECTION

DRAWN JS 10/02/2008

INSTRUCTION SHEET MHV PLUG ASSEMBLY

DRAWN JS 10/02/2008 NUMBER: ENG APPR. MH 10/20/2008

NS10550

REV:

SLIDE SHELL OVER CABLE ASSEMBLY AND PUSH CABLE ASSEMBLY INTO SHELL AS FAR AS IT WILL GO.

SLIDE NUT INTO SHELL AND SCREW IN PLACE WITH WRENCH UNTIL TIGHT. MAKE SURE TO HOLD CABLE AND SHELL RIGID WHILE ROTATING NUT.