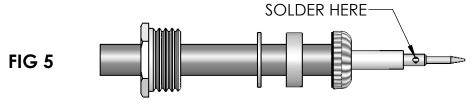

CUT CABLE END SQUARE. SLIDE NUT, WASHER, AND GASKET OVER CABLE. CUT JACKET TO DIMENSION SHOWN AND REMOVE.

SLIDE CLAMP OVER BRAID SO THAT THE SMALLER END OF THE CLAMP FITS AGAINST THE END OF THE JACKET. FOLD BACK BRAID WIRES OVER CLAMP AS SHOWN. CUT BRAID FLUSH WITH THE LARGER END OF CLAMP. CUT DIELECTRIC TO DIMENSION SHOWN AND REMOVE. 60-40 TIN LEAD SOLDER THE EXPOSED CONDUCTOR. -DO NOT OVERHEAT-

COMB OUT BRAID AND TAPER TOWARD CONDUCTOR.

SLIDE CONTACT OVER CONDUCTOR AND SOLDER IN PLACE USING 60-40 TIN LEAD SOLDER. REMOVE EXCESS SOLDER FROM OUTSIDE OF CONTACT. DO NOT OVERHEAT DIELECTRIC AS SWELLING MAY PREVENT CABLE ASSEMBLY FROM INSERTING INTO SHELL.