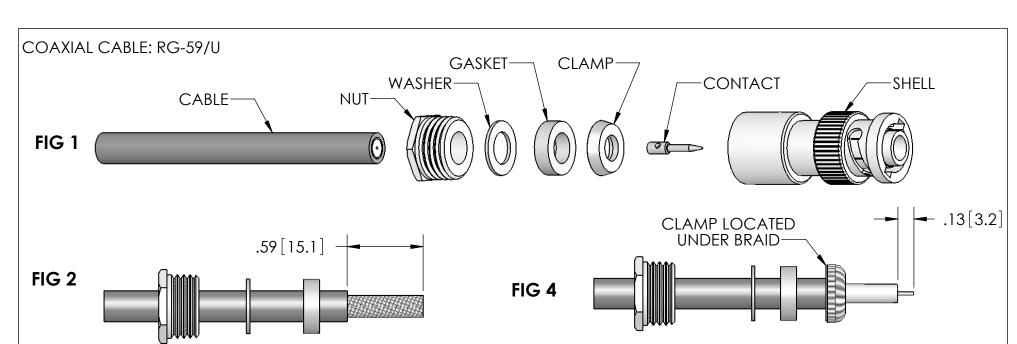

CUT CABLE END SQUARE. SLIDE NUT, WASHER, AND GASKET OVER CABLE. CUT JACKET TO DIMENSION SHOWN AND REMOVE.

SLIDE CLAMP OVER BRAID SO THAT THE SMALLER END OF THE CLAMP FITS AGAINST THE END OF THE JACKET. FOLD BACK BRAID WIRES OVER CLAMP AS SHOWN. CUT BRAID FLUSH WITH THE LARGER END OF CLAMP. CUT DIELECTRIC TO DIMENSION SHOWN AND REMOVE. 60-40 TIN LEAD SOLDER THE EXPOSED CONDUCTOR. -DO NOT OVERHEAT-

COMB OUT BRAID AND TAPER TOWARD CONDUCTOR.

SLIDE CONTACT OVER CONDUCTOR AND SOLDER IN PLACE USING 60-40 TIN LEAD SOLDER. REMOVE EXCESS SOLDER FROM OUTSIDE OF CONTACT. DO NOT OVERHEAT DIELECTRIC AS SWELLING MAY PREVENT CABLE ASSEMBLY FROM INSERTING INTO SHELL.