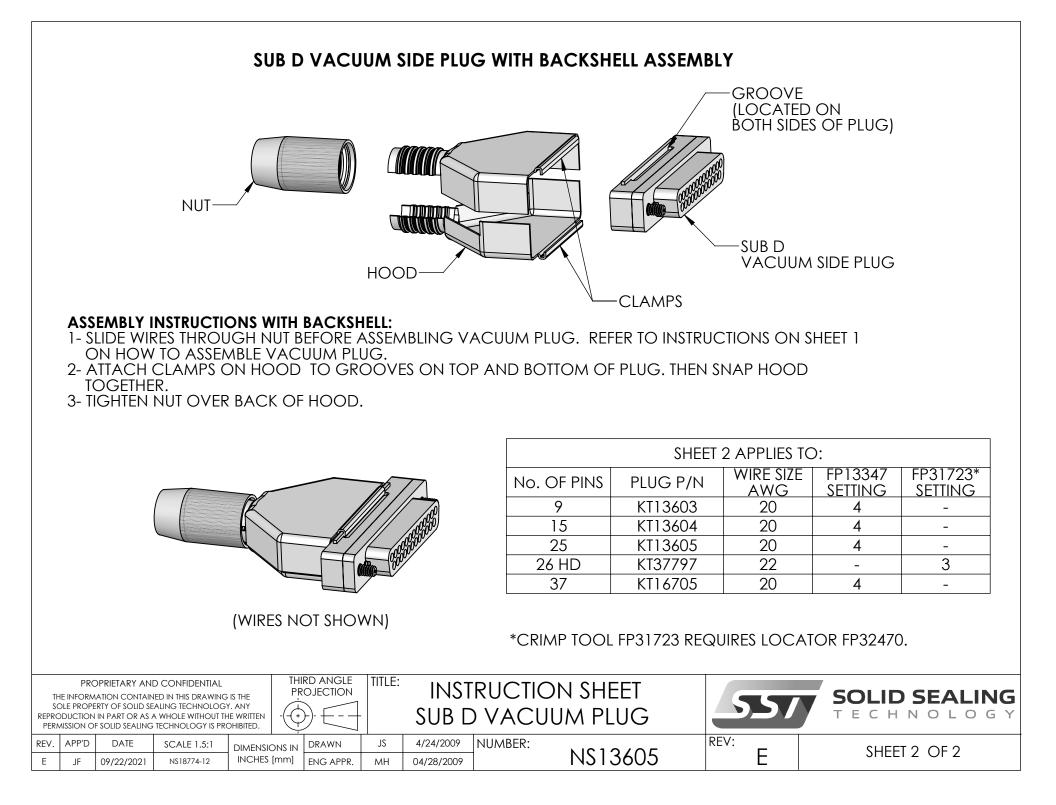

| THE INFORMATION CONTAINED IN THIS DRAWING IS THE<br>SOLE PROPERTY OF SOLID SEALING TECHNOLOGY, ANY<br>REPRODUCTION IN PART OR AS A WHOLE WITHOUT THE WRITTEN<br>PERMISSION OF SOLID SEALING TECHNOLOGY IS PROHIBITED. |       |            |             |               | SUB D VACUUM PLUG |    |            |         |         | 557       | SOLID SEALING |
|-----------------------------------------------------------------------------------------------------------------------------------------------------------------------------------------------------------------------|-------|------------|-------------|---------------|-------------------|----|------------|---------|---------|-----------|---------------|
| REV.                                                                                                                                                                                                                  | APP'D | DATE       | SCALE 1.5:1 | DIMENSIONS IN | DRAWN             | JS | 4/24/2009  | NUMBER: | NS13605 | REV:<br>E | SHEET 1 OF 2  |
| Е                                                                                                                                                                                                                     | JF    | 09/22/2021 | N\$13605-13 | INCHES [mm]   | ENG APPR.         | MH | 04/28/2009 |         |         |           |               |