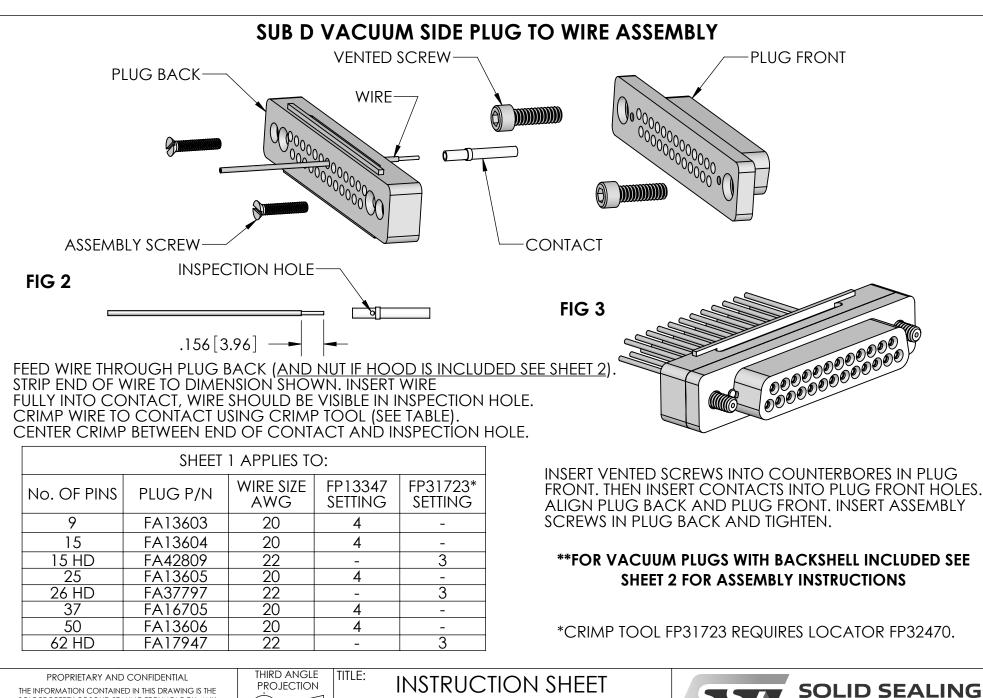

| THE INFORMATION CONTAINED IN THIS DRAWING IS THE<br>SOLE PROPERTY OF SOLID SEALING TECHNOLOGY, ANY<br>REPRODUCTION IN PART OR AS A WHOLE WITHOUT THE WRITTEN<br>PERMISSION OF SOLID SEALING TECHNOLOGY IS PROHIBITED. |       |            |             |               | SUB D VACUUM PLUG |    |            |         |         | 557       | SOLID SEALING |
|-----------------------------------------------------------------------------------------------------------------------------------------------------------------------------------------------------------------------|-------|------------|-------------|---------------|-------------------|----|------------|---------|---------|-----------|---------------|
| REV.                                                                                                                                                                                                                  | APP'D | DATE       | SCALE 1.5:1 | DIMENSIONS IN | DRAWN             | JS | 4/24/2009  | NUMBER: | NS13605 | REV:<br>E | SHEET 1 OF 2  |
| Е                                                                                                                                                                                                                     | JF    | 09/22/2021 | N\$13605-13 | INCHES [mm]   | ENG APPR.         | MH | 04/28/2009 |         |         |           |               |