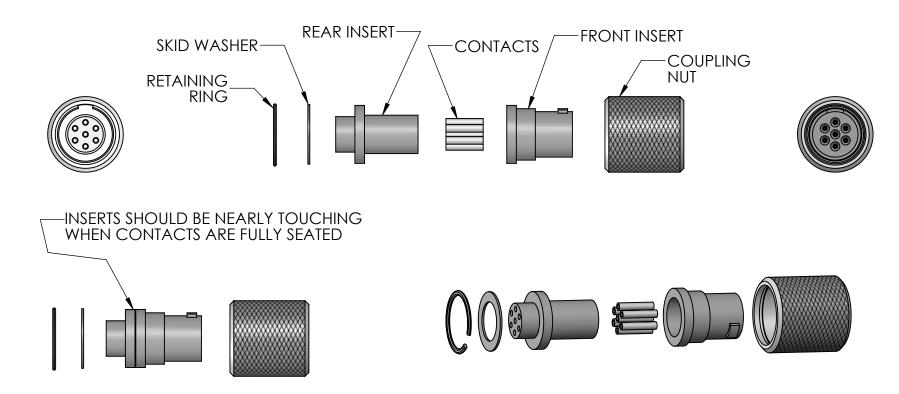

## **ASSEMBLY INSTRUCTIONS:**

- 1- STRIP WIRE INSULATION TO EXPOSE .060-.090" [1.53-2.28 mm] OF WIRE CORE. INSERT STRIPPED WIRES THROUGH SKID WASHER AND REAR INSERT. CRIMP WIRE TO CONTACTS. CRIMP USING FP41735 CRIMP TOOL (CRIMP SETTING 5) WITH FP41731 LOCATOR.
- 2- AFTER CRIMPING SEAT CONTACTS INTO REAR INSERT.
- 3- INSERT REAR INSERT INTO FRONT INSERT MAKING SURE THE CONTACTS HAVE FULLY SEATED INTO THE FRONT INSERT. THIS IS VISUALLY CONFIRMED WHEN THE SHOULDERS ON BOTH INSERTS ARE NEARLY TOUCHING.
- 4- INSTALL INSERT ASSEMBLY INTO COUPLING NUT, THEN INSTALL SKID WASHER AND RETAINING RING INSIDE COUPLING NUT.
- 5- CONTACTS ACCEPT A 28-32 AWG WIRE SIZE FOR CRIMP.
- 6- MAXIMUM WIRE INSULATION OD: .030" [0.76 mm]