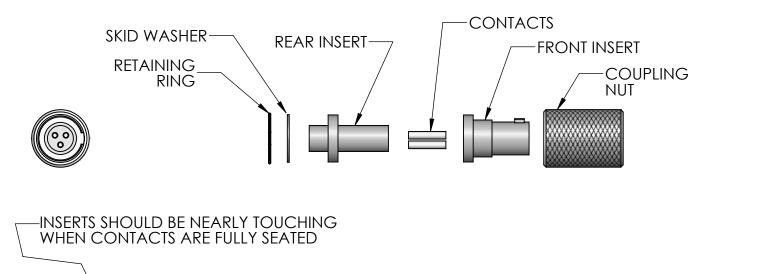

## ASSEMBLY INSTRUCTIONS:

- STRIP WIRE INSULATION TO EXPOSE .060-.090" [1.53-2.28 mm] OF WIRE CORE. INSERT STRIPPED WIRES THROUGH SKID WASHER AND REAR INSERT. CRIMP WIRE TO CONTACTS. CRIMP USING FP41735 CRIMP TOOL (CRIMP SETTING 5) WITH FP41731 LOCATOR.
  AFTER CRIMPING SEAT CONTACTS INTO REAR INSERT.
- 3- INSERT REAR INSERT INTO FRONT INSERT MAKING SURE THE CONTACTS HAVE FULLY SEATED INTO THE FRONT INSERT. THIS IS VISUALLY CONFIRMED WHEN THE SHOULDERS ON BOTH INSERTS ARE NEARLY TOUCHING.
- 4- INSTALL INSERT ASSEMBLY INTO COUPLING NUT, THEN INSTALL SKID WASHER AND RETAINING RING INSIDE COUPLING NUT.
- 5- CONTACTS ACCEPT A 28-32 AWG WIRE SIZE FOR CRIMP.
- 6- MAXIMUM WIRE INSULATION OD: .030" [0.76 mm]