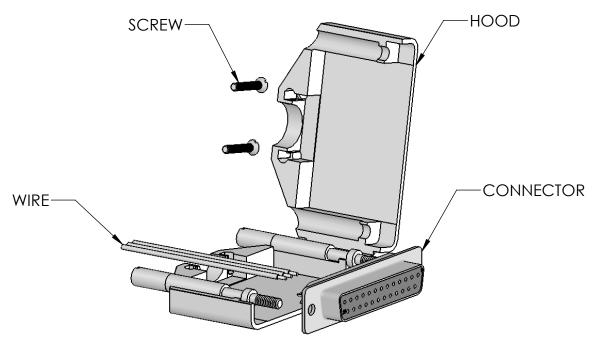

SOLDER WIRE TO SOLDER CUP CONTACTS.
INSERT CONNECTOR INTO CLAMSHELL HOOD.
SNAP TOGETHER AND ASSEMBLE WITH SCREWS.