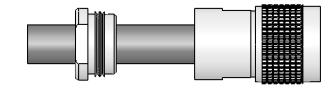

## COAXIAL CABLES: RG-8/U, RG-9/U, RG-144/U, RG-165/U RG-213/U, RG-214/U, RG-216/U, RG-225/U

.359 [9.12] **FIG 2** 

CUT CABLE END SQUARE. SLIDE NUT, WASHER, AND GASKET OVER CABLE. MAKE SURE "V" GROOVE ON GASKET IS TOWARD CUT END OF CABLE. CUT JACKET TO DIMENSION SHOWN AND REMOVE.