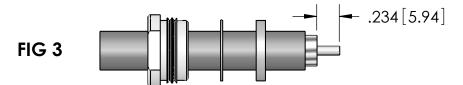

SLIDE CONTACT OVER CONDUCTOR AND SOLDER IN PLACE USING 60-40 TIN LEAD SOLDER. REMOVE EXCESS SOLDER FROM OUTSIDE OF CONTACT. -DO NOT OVERHEAT-