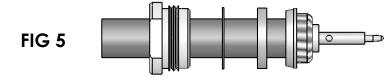

## THIRD ANGLE PROJECTION

TYPE N PLUG ASSEMBLY

| IN | DRAWN     | JS | 10/09/2008 |
|----|-----------|----|------------|
| 1] | ENG APPR. | MH | 04/21/2009 |

NS10552

REV:

FIG 6

SLIDE SHELL OVER CABLE ASSEMBLY. PUSH CABLE ASSEMBLY INTO SHELL UNTIL CONTACT IS FIRMLY SEATED IN SHELL. MAKE SURE SHARP EDGE OF CLAMP SEATS PROPERLY IN GASKET.