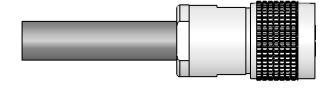

## THIRD ANGLE PROJECTION

TYPE N PLUG ASSEMBLY

| IN | DRAWN     | JS | 10/09/2008 |
|----|-----------|----|------------|
| 1] | ENG APPR. | MH | 04/21/2009 |

NS10552

REV:

FIG 6

SLIDE SHELL OVER CABLE ASSEMBLY. PUSH CABLE ASSEMBLY INTO SHELL UNTIL CONTACT IS FIRMLY SEATED IN SHELL. MAKE SURE SHARP EDGE OF CLAMP SEATS PROPERLY IN GASKET.

FIG 7

SLIDE NUT INTO SHELL AND TIGHTEN IN PLACE WITH WRENCH. MAKE SURE TO HOLD CABLE AND SHELL RIGID WHILE ROTATING NUT.