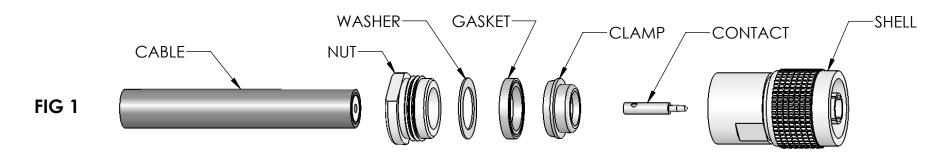

## COAXIAL CABLES: RG-8/U, RG-9/U, RG-144/U, RG-165/U RG-213/U, RG-214/U, RG-216/U, RG-225/U

.359 [9.12] **FIG 2** 

CUT CABLE END SQUARE. SLIDE NUT, WASHER, AND GASKET OVER CABLE. MAKE SURE "V" GROOVE ON GASKET IS TOWARD CUT END OF CABLE. CUT JACKET TO DIMENSION SHOWN AND REMOVE.

COMB OUT BRAID. CUT BRAID AND DIELECTRIC TO DIMENSION SHOWN. TAPER BRAID TOWARD CONDUCTOR.

FIG 4

SLIDE CLAMP OVER BRAID SO THAT THE TAPERED END OF CLAMP FITS AGAINST THE END OF THE JACKET. FOLD BACK BRAID WIRES OVER CLAMP AS SHOWN. 60-40 TIN LEAD SOLDER THE EXPOSED CONDUCTOR. -DO NOT OVERHEAT-

SLIDE CONTACT OVER CONDUCTOR AND SOLDER IN PLACE USING 60-40 TIN LEAD SOLDER. REMOVE EXCESS SOLDER FROM OUTSIDE OF CONTACT. -DO NOT OVERHEAT-